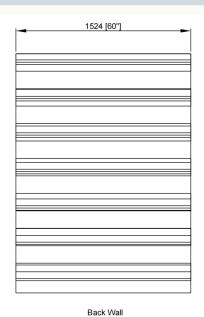

| TECHNICAL SPECIFICATIONS |                                       |
|--------------------------|---------------------------------------|
| MODEL                    | Siena                                 |
| PATTERN                  | Alternating smooth and textured bands |
| MATERIAL                 | Cast Marble                           |
| PANEL WIDTHS             | 48"<br>62"                            |
| неіднт                   | Up to 96"                             |
| THICKNESS                | 1/4"                                  |
| FINISH                   | Textured and Smooth Matte             |