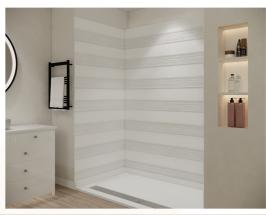

| TECHNICAL SPECIFICATIONS |                                       |
|--------------------------|---------------------------------------|
| MODEL                    | Siena                                 |
| PATTERN                  | Alternating smooth and textured bands |
| MATERIAL                 | Cast Marble                           |
| PANEL WIDTHS             | 48"<br>62"                            |
| неіднт                   | Up to 96"                             |
| THICKNESS                | 1/4"                                  |
| FINISH                   | Textured and Smooth Matte             |

## STANDARD FEATURES

- $\begin{tabular}{ll} \bullet & \textbf{Salthernating smooth ang textured} \\ & \textbf{bands} \\ \end{tabular}$
- · Solid one-piece groutless panels
- · Permanently sealed surface
- · Will not mold or mildew
- Oversized measure, cut and fit on jobsite
- Easy to install
- · Easy to maintain

## **CULTURED MARBLE STYLES**

All panels are made oversized and must be measured and cut to fit on site. Uses include, but are not limited to, Tub & Shower Surrounds.