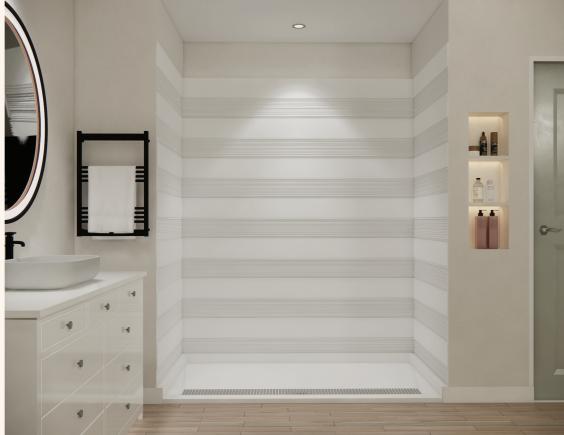

| TECHNICAL SPECIFICATIONS |                                       |
|--------------------------|---------------------------------------|
| MODEL                    | Siena                                 |
| PATTERN                  | Alternating smooth and textured bands |
| MATERIAL                 | Cast Marble                           |
| PANEL WIDTHS             | 48"<br>62"                            |
| неіднт                   | Up to 96"                             |
| THICKNESS                | 1/4"                                  |
| FINISH                   | Textured and Smooth Matte             |

## STANDARD FEATURES

- $\begin{tabular}{ll} \bullet & \textbf{Salthernating smooth ang textured} \\ & \textbf{bands} \\ \end{tabular}$
- · Solid one-piece groutless panels
- · Permanently sealed surface
- · Will not mold or mildew
- Oversized measure, cut and fit on jobsite
- Easy to install
- · Easy to maintain

## **CULTURED MARBLE STYLES**

All panels are made oversized and must be measured and cut to fit on site. Uses include, but are not limited to, Tub & Shower Surrounds.