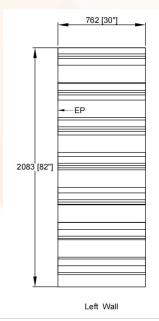

| TECHNICAL SPECIFICATIONS |                                       |
|--------------------------|---------------------------------------|
| MODEL                    | Siena                                 |
| PATTERN                  | Alternating smooth and textured bands |
| MATERIAL                 | Cast Marble                           |
| PANEL WIDTHS             | 48"<br>62"                            |
| неіднт                   | Up to 96"                             |
| THICKNESS                | 1/4"                                  |
| FINISH                   | Textured and Smooth Matte             |