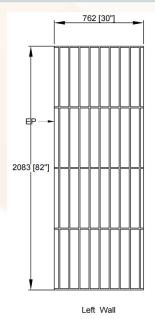

# TECHNICAL SPECIFICATIONS

| MODEL        | Harmony                    |
|--------------|----------------------------|
| PATTERN      | Matte and textured stacked |
|              | blocks                     |
| MATERIAL     | Cast Marble                |
| PANEL WIDTHS | 32" - reversible           |
|              | 36" - reversible           |
|              | 62" back                   |
| неібнт       | Up to 96" max              |
| THICKNESS    | 1/4"                       |
| FINISH       | Matte and Textured         |