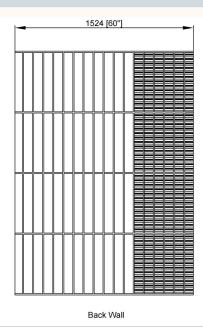

# TECHNICAL SPECIFICATIONS

| MODEL        | Harmony                    |
|--------------|----------------------------|
| PATTERN      | Matte and textured stacked |
|              | blocks                     |
| MATERIAL     | Cast Marble                |
| PANEL WIDTHS | 32" - reversible           |
|              | 36" - reversible           |
|              | 62" back                   |
| неібнт       | Up to 96" max              |
| THICKNESS    | 1/4"                       |
| FINISH       | Matte and Textured         |