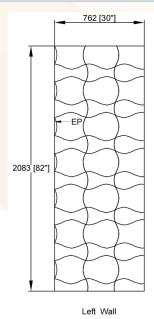

# TECHNICAL SPECIFICATIONS

| MODEL        | Indy                                                 |
|--------------|------------------------------------------------------|
| PATTERN      | Sculpted hourglass design                            |
| MATERIAL     | Cast Marble                                          |
| PANEL WIDTHS | 32" Left and Right<br>36" Left and Right<br>62" Back |
| HEIGHT       | Up to 96" max                                        |
| THICKNESS    | 1/4"                                                 |
| FINISH       | Matte                                                |