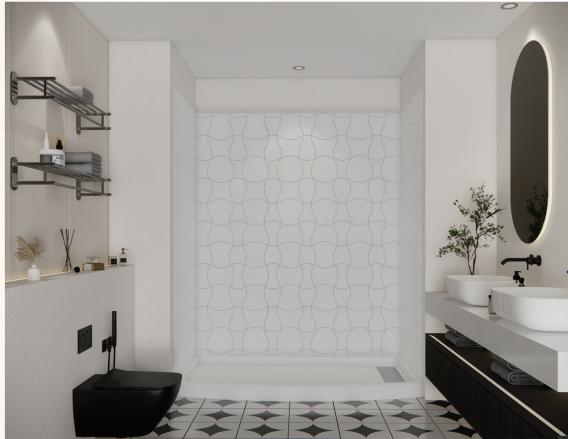

# TECHNICAL SPECIFICATIONS

| MODEL        | Indy                                                 |
|--------------|------------------------------------------------------|
| PATTERN      | Sculpted hourglass design                            |
| MATERIAL     | Cast Marble                                          |
| PANEL WIDTHS | 32" Left and Right<br>36" Left and Right<br>62" Back |
| HEIGHT       | Up to 96" max                                        |
| THICKNESS    | 1/4"                                                 |
| FINISH       | Matte                                                |

### APPLICATIONS

- Tub and Shower Surrounds
- · Hospitality | Multifamily |
- Senior Living | Student
- · Housing | Military Housing

# **CULTURED MARBLE STYLES**

All panels are made oversized and must be measured and cut to fit on site. Uses include, but are not limited to, Tub & Shower Surrounds.