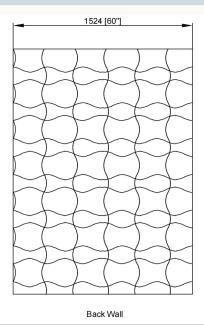

# TECHNICAL SPECIFICATIONS

| MODEL        | Indy                                                 |
|--------------|------------------------------------------------------|
| PATTERN      | Sculpted hourglass design                            |
| MATERIAL     | Cast Marble                                          |
| PANEL WIDTHS | 32" Left and Right<br>36" Left and Right<br>62" Back |
| HEIGHT       | Up to 96" max                                        |
| THICKNESS    | 1/4"                                                 |
| FINISH       | Matte                                                |