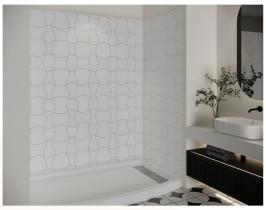

# TECHNICAL SPECIFICATIONS

| MODEL        | Indy                                                 |
|--------------|------------------------------------------------------|
| PATTERN      | Sculpted hourglass design                            |
| MATERIAL     | Cast Marble                                          |
| PANEL WIDTHS | 32" Left and Right<br>36" Left and Right<br>62" Back |
| HEIGHT       | Up to 96" max                                        |
| THICKNESS    | 1/4"                                                 |
| FINISH       | Matte                                                |

### APPLICATIONS

- Tub and Shower Surrounds
- · Hospitality | Multifamily |
- Senior Living | Student
- · Housing | Military Housing

# **CULTURED MARBLE STYLES**

All panels are made oversized and must be measured and cut to fit on site. Uses include, but are not limited to, Tub & Shower Surrounds.