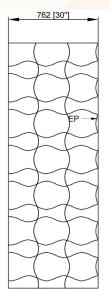

# TECHNICAL SPECIFICATIONS

| MODEL        | Indy                                                 |
|--------------|------------------------------------------------------|
| PATTERN      | Sculpted hourglass design                            |
| MATERIAL     | Cast Marble                                          |
| PANEL WIDTHS | 32" Left and Right<br>36" Left and Right<br>62" Back |
| HEIGHT       | Up to 96" max                                        |
| THICKNESS    | 1/4"                                                 |
| FINISH       | Matte                                                |

# STANDARD FEATURES

- sculpted hourglass designnd textured stacked vertical
- $\bullet \ Solid \ one\mbox{-piece groutless panels}$
- Permanently sealed surface
- · Will not mold or mildew
- Oversized measure, cut and fit on jobsite
- Easy to install
- · Easy to maintain