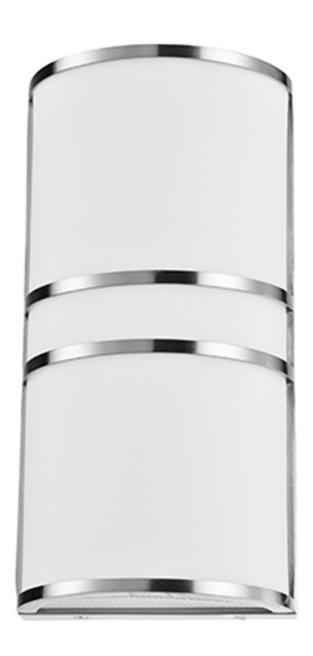

ITEM NO.:

Description: LED WALL SCONCE

## STANDARD FEATURES:

- LED WALL SCONCE
- -UL APPROVED FOR DRY LOCATION
- -MATERIALL: STEEL+Acrylic
- -USE 120V 60HZ AC
- -LAMP/WATT: AC LED 15W 5000K

## FIXTURE DATA

|  | MODEL NO. | FINISH         | SHADE                 | SIZE  |         |           | TYPE OF LAMPS    |
|--|-----------|----------------|-----------------------|-------|---------|-----------|------------------|
|  |           |                |                       | WIDTH | HEIGHT  | EXTENTION | THE OF EARING    |
|  | US-7098   | Brushed Nickel | Frosted White Acrylic | 6.25" | 12.375" | 3.73"     | AC LED 15W 5000K |