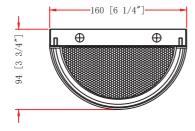

## LINE DRAWING

## FIXTURE DATA

|  | MODEL NO. | FINISH         | SHADE                 | SIZE  |         |           | TYPE OF LAMPS    |
|--|-----------|----------------|-----------------------|-------|---------|-----------|------------------|
|  |           |                |                       | WIDTH | HEIGHT  | EXTENTION | THE OF EARING    |
|  | US-7098   | Brushed Nickel | Frosted White Acrylic | 6.25" | 12.375" | 3.73"     | AC LED 15W 5000K |