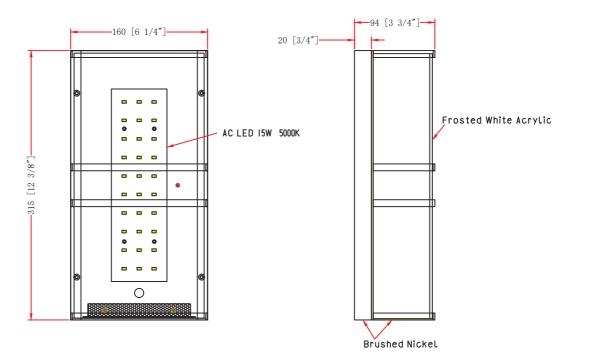

## LINE DRAWING

## STANDARD FEATURES:

- LED WALL SCONCE
- -UL APPROVED FOR DRY LOCATION
- -MATERIALL: STEEL+Acrylic
- -USE 120V 60HZ AC
- -LAMP/WATT: AC LED 15W 5000K

## FIXTURE DATA

|  | MODEL NO. | FINISH         | SHADE                 | SIZE  |         |           | TYPE OF LAMPS    |
|--|-----------|----------------|-----------------------|-------|---------|-----------|------------------|
|  |           |                |                       | WIDTH | HEIGHT  | EXTENTION | THE OF EARING    |
|  | US-7098   | Brushed Nickel | Frosted White Acrylic | 6.25" | 12.375" | 3.73"     | AC LED 15W 5000K |