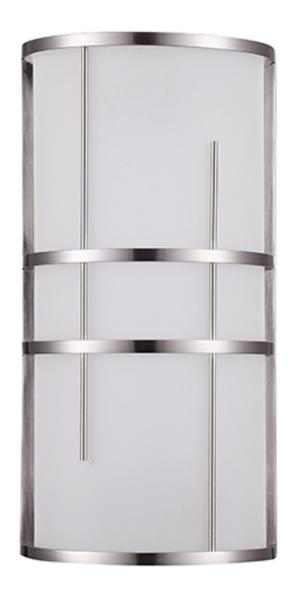

## **FIXTURE DATA**

| MODEL NO. | FINISH         | SHADE                 | SIZE  |         |           | TYPE OF LAMPS    |
|-----------|----------------|-----------------------|-------|---------|-----------|------------------|
|           |                |                       | WIDTH | HEIGHT  | EXTENTION | TIFE OF LAWIFS   |
| US-7816   | Brushed Nickel | Frosted White Acrylic | 6.25" | 12.375" | 4"        | AC LED 15W 5000K |