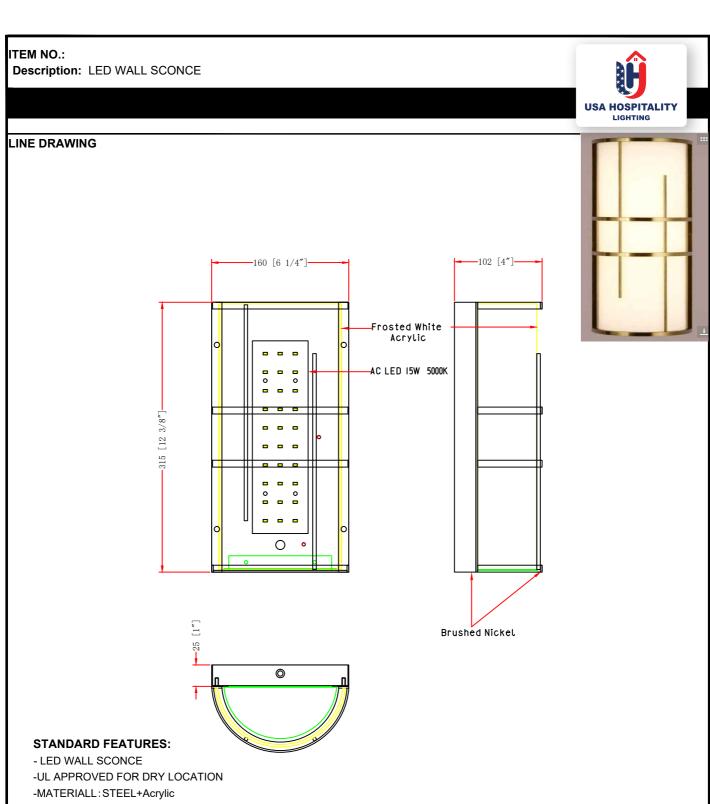

- -USE 120V 60HZ AC
- -LAMP/WATT: AC LED 15W 5000K

## **FIXTURE DATA**

| MODEL NO. | FINISH         | SHADE                 | SIZE  |         |           | TYPE OF LAMPS    |
|-----------|----------------|-----------------------|-------|---------|-----------|------------------|
|           |                |                       | WIDTH | HEIGHT  | EXTENTION | TIFE OF LAWIFS   |
| US-7816   | Brushed Nickel | Frosted White Acrylic | 6.25" | 12.375" | 4"        | AC LED 15W 5000K |

## **LIGHT BULB DATA**

| BULB TYPE | BASE<br>TYPE(SOCKET) | WATTAGE<br>RATED | RATED<br>LIFE (Hours) | Approx.<br>LIGHT<br>(Lumens) | Approx. Color<br>(Temp. K) | Luminous<br>efficacy<br>(LM/W) | CRI |
|-----------|----------------------|------------------|-----------------------|------------------------------|----------------------------|--------------------------------|-----|
| LED       |                      | 15W              |                       |                              | 5000k                      | Ì                              | 90  |
|           |                      |                  |                       |                              |                            |                                |     |