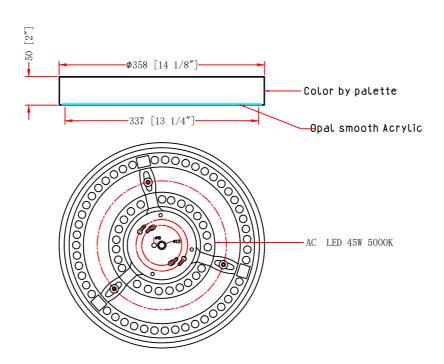

## STANDARD FEATURES:

- Guestroom Ceiling Light
- -UL APPROVED FOR DRY LOCATION
- -MATERIALL: STEEL+ ACRYLIC
- -USE 120V 60HZ AC
- -LAMP/WATT: AC LED 45W 5000K

## **FIXTURE DATA**

| MODEL NO. | FINISH           | SHADE                  |         | SIZE   |           | TYPE OF LAMPS    |  |
|-----------|------------------|------------------------|---------|--------|-----------|------------------|--|
|           |                  |                        | WIDTH   | HEIGHT | EXTENTION | THE OF EARINGS   |  |
| US-GR405  | Color by palette | Opal smooth<br>Acrylic | 14.125" | 2"     | 14.125"   | AC LED 45W 5000K |  |

## LIGHT BULB DATA

|           | BASE         | WATTAGE | RATED        | Approx.  | Approx. Color | Luminous |     |
|-----------|--------------|---------|--------------|----------|---------------|----------|-----|
| BULB TYPE | TYPE(SOCKET) | RATED   | LIFE (Hours) | LIGHT    | (Temp. K)     | efficacy | CRI |
|           |              |         |              | (Lumens) |               | (LM/W)   |     |
| LED       |              | 45W     |              | 5000k    |               |          | 90  |
|           |              |         |              |          |               |          |     |