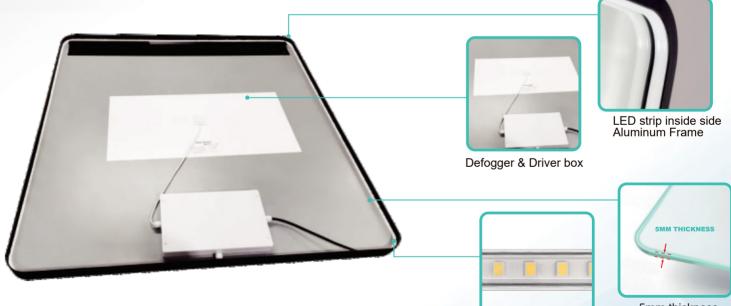

## **FEATURES:**

- Super slim Aluminum frame, black powder coating finish, rust resistant
- 5mm thickness environmental mirror, antioxidant silver mirror
- Easy mounting and installation
- High lumen output SMD 2835 LED,

3CCT: 4000/5000/6000K

- Average lifespan 50000hours
- Light in weight, safety for transfer
- ETL listed

5mm thickness environmental glass

Full brightness LED